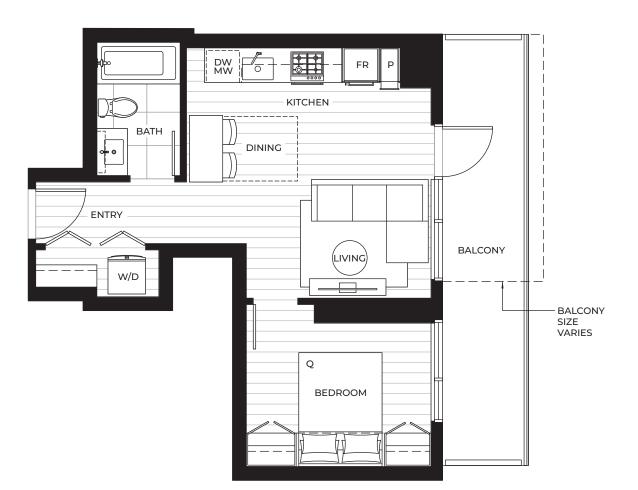

## PLAN B3

## 1 BEDROOM

| Interior: | 472 s.f.       |
|-----------|----------------|
| Exterior: | 81 – 145 s.f.  |
| Total:    | 553 – 617 s.f. |

The Developer reserves the right to make modifications or substitutions to project design, specifications, features, appliances, pricing and floor plans in its sole discretion and without notice or obligation. Dimensions, square footage and floor plans are illustrative, approximate and provided for reference only. Final dimensions, square footage and floor plans may vary and will be determined by final strata plan measurements. Artist's renderings and maps are interpretations only. This is not an offering for sale. Any such offering may only be made with a disclosure statement. E.&O.E. Sales & Marketing by Prima Marketing.